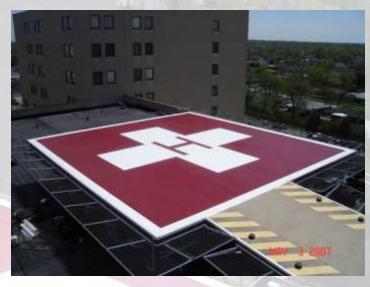

Staying on top of proven technologies is essential.

There's one proven flooring and wall technology for hospitals. Concare and BASF.

Together, these seamless solutions are tailored to the specifications of each area, whether it be the operating room, cafeteria, MRI, bathrooms, ICU, boiler room, emergency room, hallways or even the heliport. From top to bottom, we protect every corner from the potential of bacterial growth.