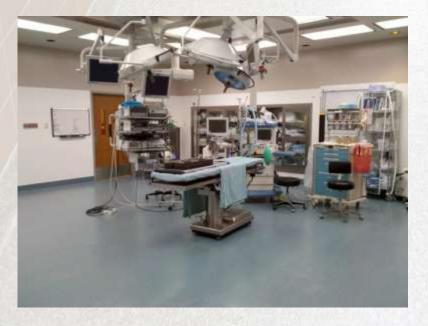

Staying on top of proven technologies is essential.

There's one proven flooring and wall technology for hospitals. Concare and BASF.

Together, these seamless solutions are tailored to the specifications of each area, whether it be the operating room, cafeteria, MRI, bathrooms, ICU, boiler room, emergency room, hallways or even the heliport. From top to bottom, we protect every corner from the potential of bacterial growth.