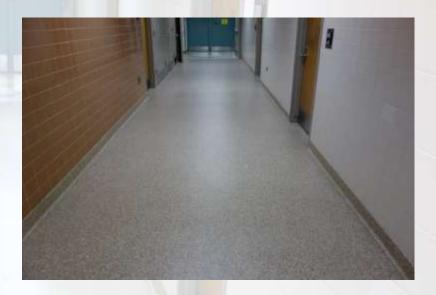

Staying on top of proven technologies is essential.

There's one proven flooring and wall technology for hospitals. Concare and BASF.

Together, these seamless solutions are tailored to the specifications of each area, whether it be the operating room, cafeteria, MRI, bathrooms, ICU, boiler room, emergency room, hallways or even the heliport. From top to bottom, we protect every corner from the potential of bacterial growth.